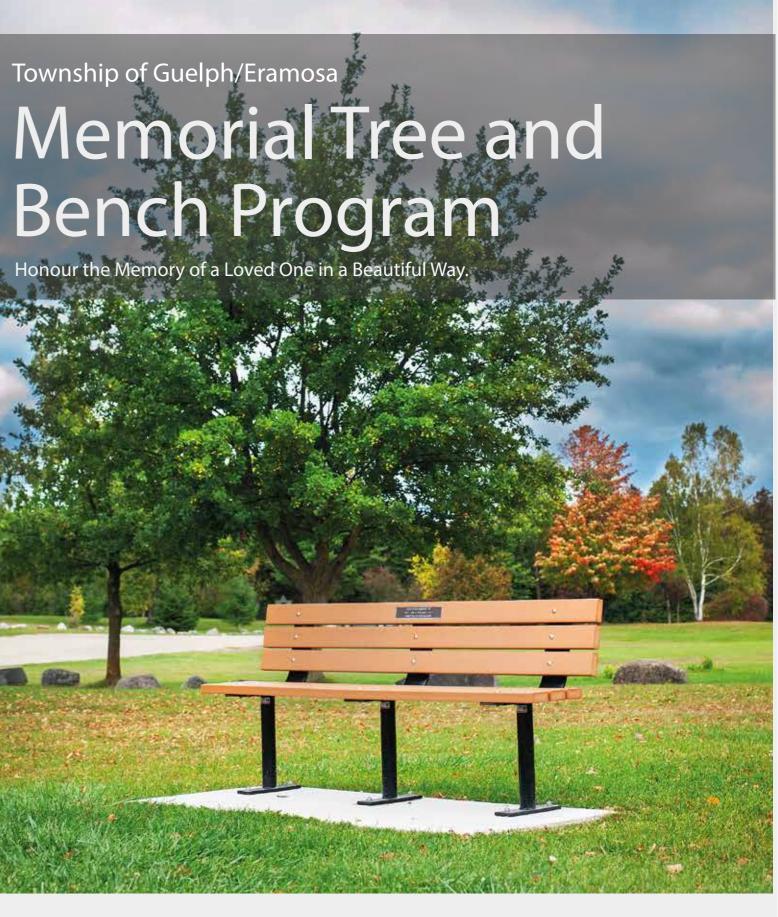

parks@get.on.ca

519-856-9596 x 113

**Memorial Bench Details** The Township's memorial benches are 6' long made out of recycled plastic slats, mounted on 2" black powder coated steel and installed on an 8'x4' concrete pad. Each bench is memorialized with a bronze 2"x12" bronze plaque with your custom inscription.

## **A LIVING** TRIBUTE

A meaningful way to celebrate and remember an event or loved one.

Bench Cost \$2,665.00 The cost includes bench, bronze memori- The cost includes a tree minimum of al plaque, cement pad, installation and on going maintenanace.