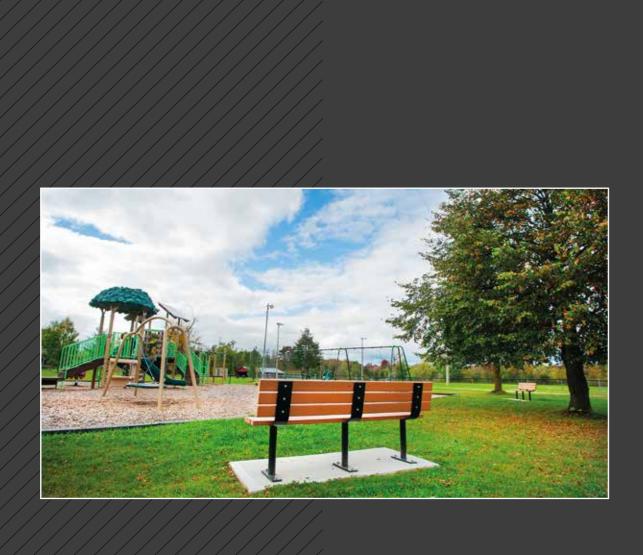

parks@get.on.ca

519-856-9596 x 113

**Memorial Bench Details** The Township's memorial benches are 6' long made out of recycled plastic slats, mounted on 2" black powder coated steel and installed on an 8'x4' concrete pad. Each bench is memorialized with a bronze 2"x12" bronze plaque with your custom inscription.